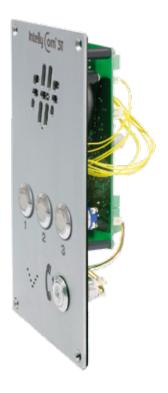

## **Features**

- Analogue intercom telephone with amplified listening in stainless steel housing
- Can be integrated into any analogue private branch exchange systems (PABX)
- Vandalism proof and extremely robust as system is based on pure amplified listening without receiver
- Integrated relay allows activation of individual switching actions such as door closing, signalling, etc.
- ▶ Programmable system features for example: dialing procedures, automatic call acceptance or call rejection, automatic interlinking of telephone numbers when "busy" or after a certain time elapsed, call melodies, ringing sound pressure levels, etc.
- Corrosion-free and robust stainless steel housings with IP 66 protection for outdoor and indoor applications
- Protected against unauthorized opening or manipulations of intercom telephone
- Tamper contact (sabotage contact)
- Integrated call display
- Models with microphone key and 3 speed code dialogue keys
- Surface and panel mount product options

## Order data

| Туре | Order No.   | Denomination                                                                        |
|------|-------------|-------------------------------------------------------------------------------------|
| IC1P | 410 500 000 | Weatherproof analogue Intercom Telephone "IntellyCom", 1 key, for panel mounting    |
| IC1S | 410 500 100 | Weatherproof analogue Intercom Telephone "IntellyCom", 1 key, for surface mounting  |
| IC3P | 410 510 000 | Weatherproof analogue Intercom Telephone "IntellyCom", 3 keys, for panel mounting   |
| IC3S | 410 510 100 | Weatherproof analogue Intercom Telephone "IntellyCom", 3 keys, for surface mounting |