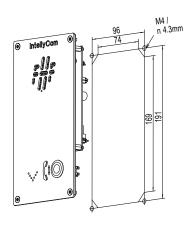

## Order data

| Туре | Order No.   | Denomination                                                                        |
|------|-------------|-------------------------------------------------------------------------------------|
| IC1P | 410 500 000 | Weatherproof analogue Intercom Telephone "IntellyCom", 1 key, for panel mounting    |
| IC1S | 410 500 100 | Weatherproof analogue Intercom Telephone "IntellyCom", 1 key, for surface mounting  |
| IC3P | 410 510 000 | Weatherproof analogue Intercom Telephone "IntellyCom", 3 keys, for panel mounting   |
| IC3S | 410 510 100 | Weatherproof analogue Intercom Telephone "IntellyCom", 3 keys, for surface mounting |