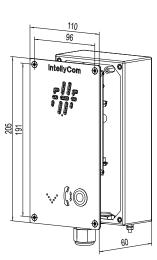

## Weatherproof analogue Intercom Telephone IC (IntellyCom)

## Technical data

| General data      | IC                                                                 |
|-------------------|--------------------------------------------------------------------|
| Housing           | stainless steel                                                    |
| Terminals         | cable gland 1x M20x1,5<br>cable diam. 8-12 mm<br>1x blind plug M20 |
| Weight            | ~ 1,5 kg                                                           |
| Temperature range | -40° C to +60° C                                                   |
| Protection class  | IP 66 (IEC60529)                                                   |
| Ringing volume    | ~ 80 dB (A) in 1 m                                                 |