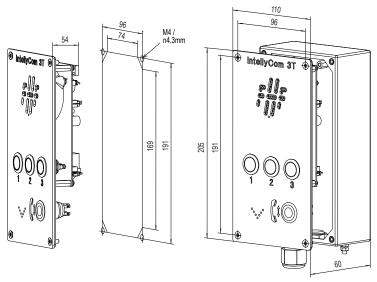

## Weatherproof analogue Intercom Telephone IC (IntellyCom)

## Technical data

| General data      | IC                                                                 |
|-------------------|--------------------------------------------------------------------|
| Housing           | stainless steel                                                    |
| Terminals         | cable gland 1x M20x1,5<br>cable diam. 8-12 mm<br>1x blind plug M20 |
| Weight            | ~ 1,5 kg                                                           |
| Temperature range | -40° C to +60° C                                                   |
| Protection class  | IP 66 (IEC60529)                                                   |
| Ringing volume    | ~ 80 dB (A) in 1 m                                                 |

## Order data

| Туре | Order No.   | Denomination                                                                        |
|------|-------------|-------------------------------------------------------------------------------------|
| IC1P | 410 500 000 | Weatherproof analogue Intercom Telephone "IntellyCom", 1 key, for panel mounting    |
| IC1S | 410 500 100 | Weatherproof analogue Intercom Telephone "IntellyCom", 1 key, for surface mounting  |
| IC3P | 410 510 000 | Weatherproof analogue Intercom Telephone "IntellyCom", 3 keys, for panel mounting   |
| IC3S | 410 510 100 | Weatherproof analogue Intercom Telephone "IntellyCom", 3 keys, for surface mounting |