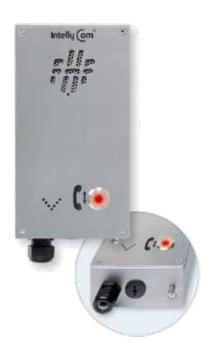

## Weatherproof analogue Intercom Telephone IC (IntellyCom)

## **Features**

- Analogue intercom telephone with amplified listening in stainless steel housing
- Can be integrated into any analogue private branch exchange systems (PABX)
- Vandalism proof and extremely robust as system is based on pure amplified listening without receiver
- Integrated relay allows activation of individual switching actions such as door closing, signalling, etc.
- ▶ Programmable system features for example: dialing procedures, automatic call acceptance or call rejection, automatic interlinking of telephone numbers when "busy" or after a certain time elapsed, call melodies, ringing sound pressure levels, etc.
- Corrosion-free and robust stainless steel housings with IP 66 protection for outdoor and indoor applications
- Protected against unauthorized opening or manipulations of intercom telephone
- Tamper contact (sabotage contact)
- Integrated call display
- Models with microphone key and 3 speed code dialogue keys
- Surface and panel mount product options

## Order data

| Туре | Order No.   | Denomination                                                                        |
|------|-------------|-------------------------------------------------------------------------------------|
| IC1P | 410 500 000 | Weatherproof analogue Intercom Telephone "IntellyCom", 1 key, for panel mounting    |
| IC1S | 410 500 100 | Weatherproof analogue Intercom Telephone "IntellyCom", 1 key, for surface mounting  |
| IC3P | 410 510 000 | Weatherproof analogue Intercom Telephone "IntellyCom", 3 keys, for panel mounting   |
| IC3S | 410 510 100 | Weatherproof analogue Intercom Telephone "IntellyCom", 3 keys, for surface mounting |