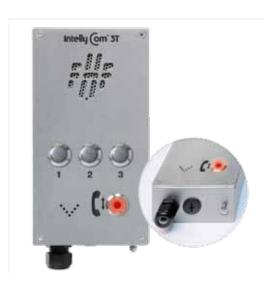

## **Features**

- Analogue intercom telephone with amplified listening in stainless steel housing
- Can be integrated into any analogue private branch exchange systems (PABX)
- Vandalism proof and extremely robust as system is based on pure amplified listening without receiver
- Integrated relay allows activation of individual switching actions such as door closing, signalling, etc.
- ▶ Programmable system features for example: dialing procedures, automatic call acceptance or call rejection, automatic interlinking of telephone numbers when "busy" or after a certain time elapsed, call melodies, ringing sound pressure levels, etc.
- Corrosion-free and robust stainless steel housings with IP 66 protection for outdoor and indoor applications
- Protected against unauthorized opening or manipulations of intercom telephone
- Tamper contact (sabotage contact)
- Integrated call display
- Models with microphone key and 3 speed code dialogue keys
- Surface and panel mount product options

## Order data

| Туре | Order No.   | Denomination                                                                        |
|------|-------------|-------------------------------------------------------------------------------------|
| IC1P | 410 500 000 | Weatherproof analogue Intercom Telephone "IntellyCom", 1 key, for panel mounting    |
| IC1S | 410 500 100 | Weatherproof analogue Intercom Telephone "IntellyCom", 1 key, for surface mounting  |
| IC3P | 410 510 000 | Weatherproof analogue Intercom Telephone "IntellyCom", 3 keys, for panel mounting   |
| IC3S | 410 510 100 | Weatherproof analogue Intercom Telephone "IntellyCom", 3 keys, for surface mounting |